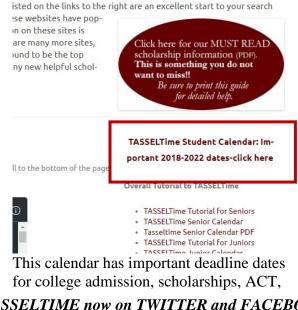

## Accessing the Student Calendar:

Once you are logged in select Scholarships from the maroon toolbar. Scroll down the page and select the graphic TASSELTIME STUDENT CALENDAR Important 2018-2022

```
HERE
```

### Once on the Scholarship page select the link: Tasseltime Tutorial for Seniors-webpage Tasseltime Senior Calendar-document to print

Follow the steps on the Senior Calendar to help ensure that you are aware of all the necessary steps to make your scholarship search and application process successful. (see p 3 & 4 of this newsletter for *more information*)