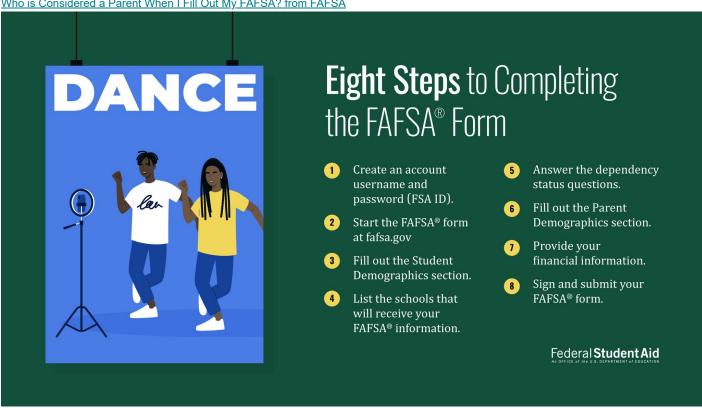

## ALL ABOUT THE FAFSA

FAFSA Opens on October 1st, 2022. Be sure you have setup your FSA (Federal Student Aid) ID

FASTWEB: WHAT IS the FAFSA and Why Should I Care?

FASTWEB: FAFSA Tips You May Not Know But Should

Your Guide to FAFSA Application- On to College

A Step-by-Step Guide to Filling Out FAFSA-Road2College

Who is Considered a Parent When I Fill Out My FAFSA? from FAFSA

Subscribe

Past Issues

Translate ▼

RSS

TASSELTime has a notification app you can download in the iTunes App Store or Google Play.