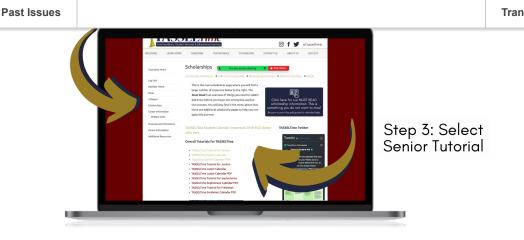

We introduced the senior tutorial in August. Go to <u>www.tasseltime.com</u> with your school's user name and password to access the senior tutorial and all the other resources. The **SENIOR TUTORIAL** gives you instructions, timelines, and checklists for each step of your journey.

Step One: Log in to TASSELTime using your school-provided login details.

Step Two: After logging in, you must select Scholarships on the left-side navigation menu.

Step Three: Select the link to the Senior Tutorial on the right side of the page.